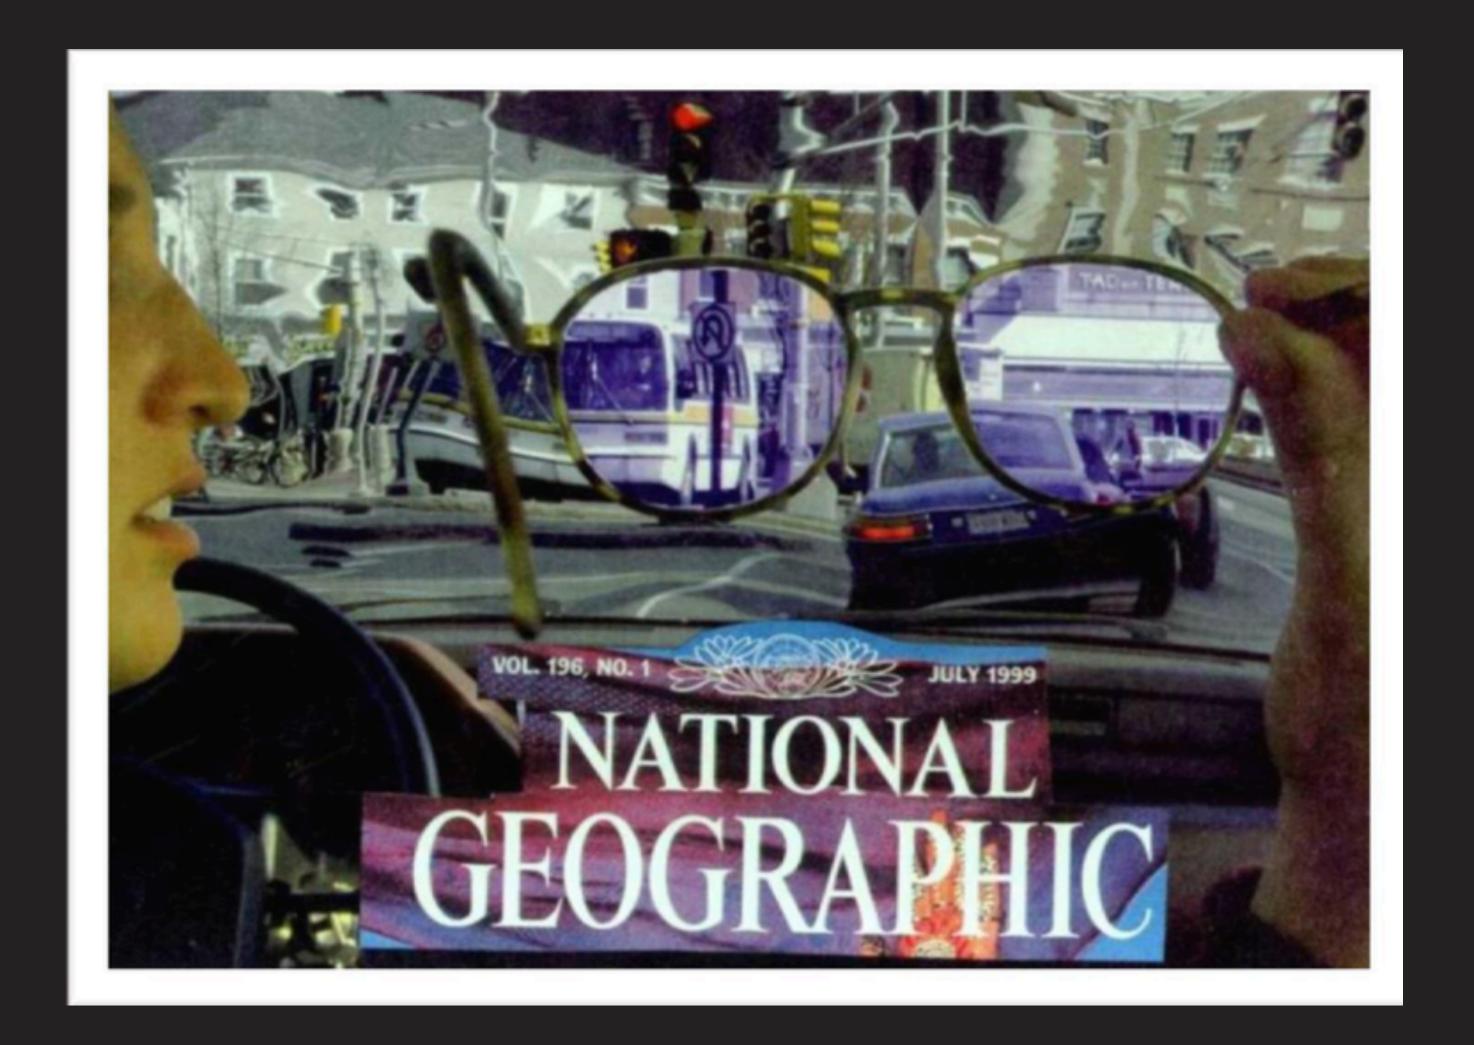

church effect and time sequence; /rthur reached the se The exeminer feels that the results of the verb minimal evaluation of Arthur's patential in the mino come to roflect, in part, his irregular ammioty, and some perceptual impaturities. For essection and endito vers noted, and these venimentes were also indi-He has difficulty sustaining his attention, and the miditary perceptual medality, the extent of the Corres of ammioty resent and the limited en citile ecquired in the regular elemmons cotting perceptual development uns also noted and the pr poer fine motor control; Arthur has trouble with cursive ferme, suggesting some confusion and a r

© Irlen Institute 2014

STAR WARS SWIRL WASHOUT

AND THERE ARE LOTS MORE!



# WHAT ELSE HAPPENS

SOME PEOPLE SEE DISTORTIONS
IN THEIR ENVIRONMENT



# WHAT CAN YOU DO ABOUT IT?

WEAR IRLEN SPECTRAL FILTERS OR COLORED OVERLAYS TO PROTECT YOUR BRAIN FROM THE COLOR IT DOESN'T LIKE





## WHAT ELSE CAN YOU DO?

- 1 USE COLORED PAPER TO DO YOUR WORK
- 2 WEAR A HAT TO PROTECT FROM LIGHT ABOVE
- DIM OR TURN OUT FLUORESCENT AND OTHER BRIGHT LIGHTS (USE OLD-FASHIONED INCANDESCENT LIGHT BULBS INSTEAD)



# HOW DO I KNOW IF I HAVE IT?

### READING DIFFICULTIES

- Skip words or lines
- Lose place
- Repeat lines
- Misread words
- Reading slow or choppy
- Reading gets harder the longer you read
- Trouble understanding what you read

### DISCOMFORT

- Eyes: hurt, ache, burn
- Eyes: dry, sandy, scratchy, itchy, heavy
- Sleepy
- Headache, dizzy, nauseous
- More difficult to read with bright or fluorescent lights

# WHERE CAN I GET MORE INFO?

www.ir